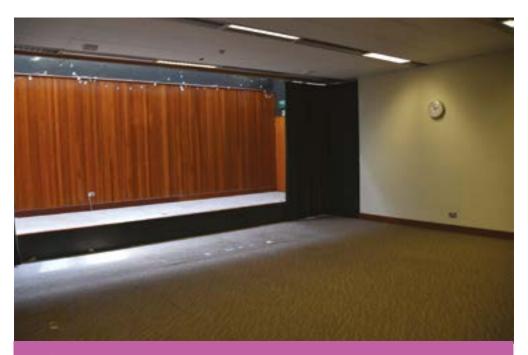

#### COURT ROOM 2

Available: Wednesday 9am-5pm, 6-11pm

Thursday 9am-5pm, 6-11pm Friday 9am-5pm, 6-11pm Saturday 9am-5pm, 6-11pm

Suitable for: Concerts, Theatre, Rehearsals,

Exercise Classes, Films, Stalls

Room hire: £20 an hour, or

£75 per day/evening

Size: 8 metres x 8 metres

including 2 metre-depth stage.

80 seat capacity