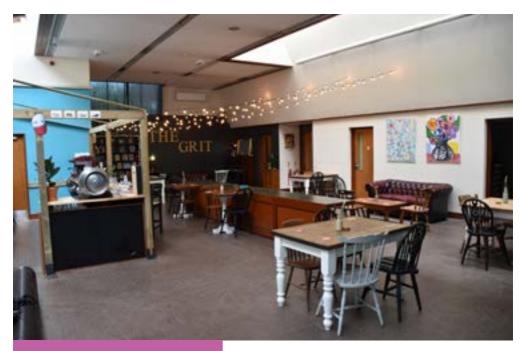

### CAFE

Available: Saturday 9am-5pm, 6-11pm

Suitable for: Craft/Antiques/Vintage Fairs

Open Mic Sessions

**Exhbitions** 

Room hire: £75 per day

£150 per day with the adjoining

Court Room 2