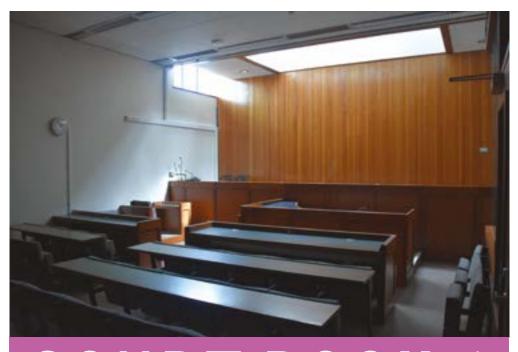

### COURT ROOM 1

Available: Wednesday 9am-5pm, 6-11pm

Thursday 9am-5pm, 6-11pm Friday 9am-5pm, 6-11pm Saturday 9am-5pm, 6-11pm

Suitable for: Conferences, Lectures,

Presentations, Exhibitions

Room hire: £20 an hour, or

£75 per day/evening

Size: 8 metres x 8 metres

including 2 metre-depth stage.

40 seat capacity